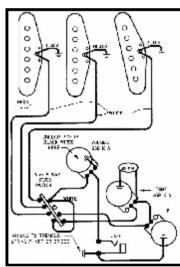

## **BRANDONI PICKUP WIRING COLOUR CODES**

SV8, SH, SV5, TER, TER, **BLACK / WHITE** TEA, TE6 earth / live SHCL, SCRS, QRHS, BLACK / RED-GREEN / WHITE HFBM earth / join together / live SHR, LPNA, LPCA, BLACK / WHITE-RED / GREEN HCM, TEHRB, STK50 earth / join together / live HAF-Z, LGA SLST, HDL, HPFL **RED / WHITE** earth / live HREL, HLPL. **BLACK / WHITE-RED / BLUE** earth / join together / live ТЕК

BLACK / WHITE– GREEN / RED earth / join together / live

**PRE-WIRED SCRATCHPLATES** 

We can assemble and wire-up scratch plates to your specification from our range of pickups.

White Mother of Pearl with 3 single coil ceramic £55