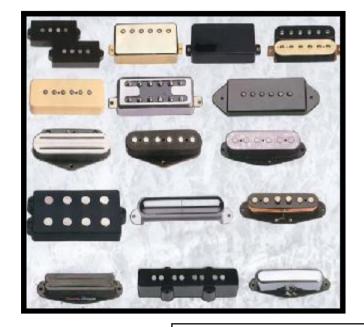

## **BRANDONI PICKUP WIRING COLOUR CODES**

SV8, SH, SV5, TER, TER, **BLACK / WHITE** TEA, TE6 earth / live SHCL, SCRS, QRHS, BLACK / RED-GREEN / WHITE HFBM earth / join together / live SHR, LPNA, LPCA, BLACK / WHITE-RED / GREEN HCM, TEHRB, STK50 earth / join together / live HAF-Z, LGA SLST, HDL, HPFL **RED / WHITE** earth / live HREL, HLPL. **BLACK / WHITE-RED / BLUE** earth / join together / live ТЕК

BLACK / WHITE– GREEN / RED earth / join together / live

**PRE-WIRED SCRATCHPLATES** 

We can assemble and wire-up scratch plates to your specification from our range of pickups.

White Mother of Pearl with 3 single coil ceramic £55