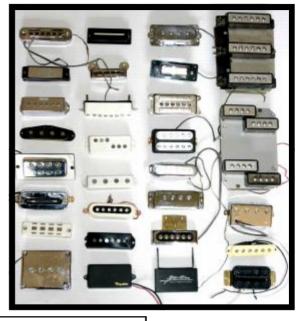

## **BRANDONI PICKUP WIRING COLOUR CODES**

SV8, SH, SV5, TER, TER, **BLACK / WHITE** TEA, TE6 earth / live SHCL, SCRS, QRHS, BLACK / RED-GREEN / WHITE HFBM earth / join together / live SHR, LPNA, LPCA, BLACK / WHITE-RED / GREEN HCM, TEHRB, STK50 earth / join together / live HAF-Z, LGA SLST, HDL, HPFL **RED / WHITE** earth / live HREL, HLPL. **BLACK / WHITE-RED / BLUE** earth / join together / live ТЕК

BLACK / WHITE– GREEN / RED earth / join together / live

**PRE-WIRED SCRATCHPLATES** 

We can assemble and wire-up scratch plates to your specification from our range of pickups.

White Mother of Pearl with 3 single coil ceramic £55